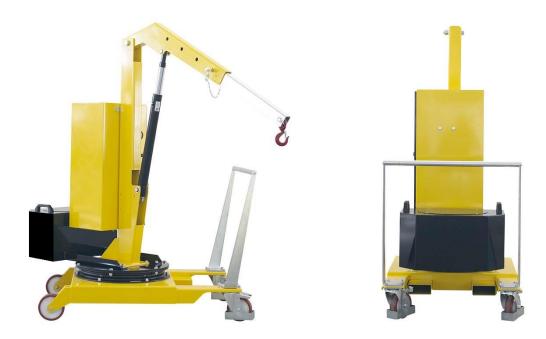

# **COUNTERBALANCED 360° SWIVEL CRANES**

A complete range of counterbalanced 360° swivel cranes with manual traction, , **with a maximum capacity up to 500 kg and outreach up to 1300 mm**. Hydraulic lever controlled or electric controlled. They represent the most cost-effective and flexible solution for lifting and transporting loads in several applications such as machining centers and machine tools, delivery to assembly lines, assembly operations, goods handling. Thanks to their compact dimensions they are easily maneuverable even at full load and can be moved effortlessly in confined spaces. All components are made in Italy to ensure the highest construction quality and the absence of defects.

The hydraulic system is equipped with a lock valve that prevents the load from falling in case of accidental breakage of the pipes and a rough valve that prevents overloading of the crane.

They are equipped with 2 high-capacity pivoting wheels with bumper mounts and parking brakes and with 2 fixed front wheels with bearings. The frame is made of painted steel and is equipped at the base with 2 useful forklift supports (to lift and transport the crane in complete safety on long distances. The sturdy push handle can be disassembled. There are also 2 handles to easily rotate the ballast. Swivel hook type. Rotating Jib arm with 8 locking positions.

The arm is extendable in 4 positions and an optional arm extension is available to get a maximum outreach of 1270 mm.

Model 01B2, being a crane with a maximum capacity of 200 kg, does not require a third-party certification according to current legislation.