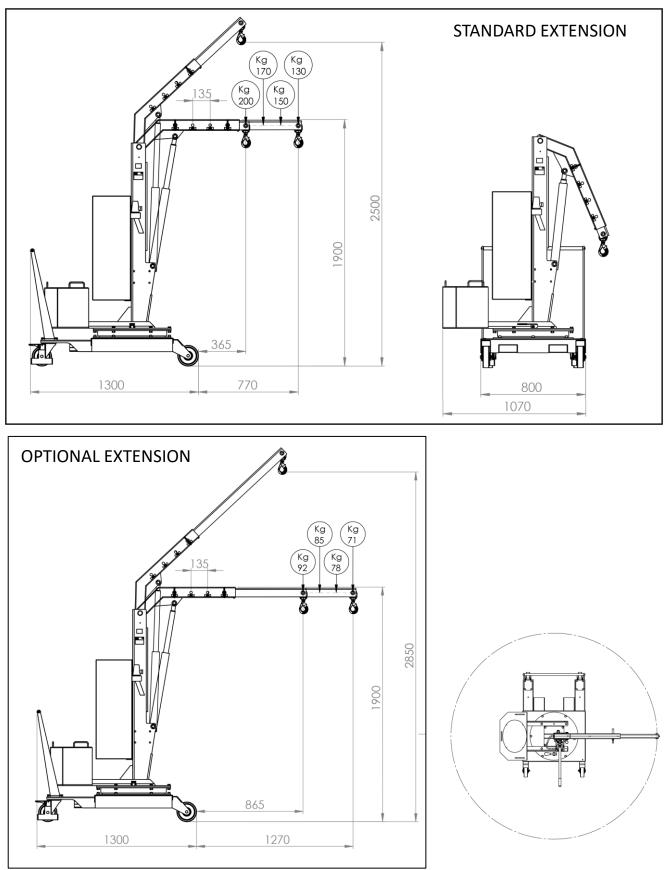

| CAPACITY AND DIMENSIONS WITH STANDARD<br>JIB ARM |        |          |  |  |
|--------------------------------------------------|--------|----------|--|--|
| POS.                                             | Longth | Capacity |  |  |
|                                                  | Length | 01B2     |  |  |
|                                                  | [mm]   | [kg]     |  |  |
| 1                                                | 365    | 200      |  |  |
| 2                                                | 500    | 170      |  |  |
| 3                                                | 635    | 150      |  |  |
| 4                                                | 770    | 130      |  |  |

CAPACITY WITH OPTIONAL EXTENDED JIB ARM

| POS. | Lauath | Capacity |
|------|--------|----------|
|      | Length | 01B2     |
|      | [mm]   | [kg]     |
| 1    | 865    | 92       |
| 2    | 1000   | 85       |
| 3    | 1135   | 78       |
| 4    | 1270   | 71       |

The arm is extendable in 4 positions and an optional arm extension is available to get a maximum outreach of 1270 mm.

Model 01B2, being a crane with a maximum capacity of 200 kg, does not require a third-party certification according to current legislation.

### 01B2 **TECHNICAL DRAWINGS, DIMENSIONS AND CAPACITIES** 800 mm front footprint

Flex Lifting– a brand of AxA Group srl Via Morandi 21, 40060 Toscanella di Dozza (Bologna) Italy Tel +39 0542673434 email: <u>info@flexlifting.com</u> website: www.flexlifting.com

### **01B2** TECHNICAL DRAWINGS, DIMENSIONS AND CAPACITIES 800 mm front footprint

Flexibility, innovation and safety for your work