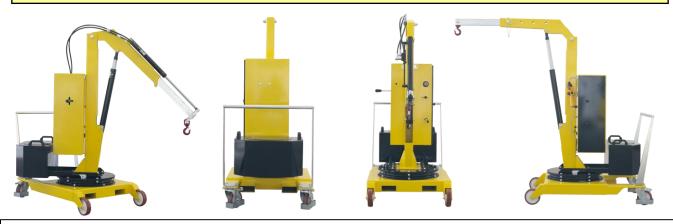

# **COUNTERBALANCED 360° SWIVEL CRANES**

A complete range of counterbalanced 360° swivel cranes with manual traction, , **with a maximum capacity up to 500 kg and outreach up to 1300 mm**. Hydraulic lever controlled or electric controlled. They represent the most cost-effective and flexible solution for lifting and transporting loads in several applications such as machining centers and machine tools, delivery to assembly lines, assembly operations, goods handling. Thanks to their compact dimensions they are easily maneuverable even at full load and can be moved effortlessly in confined spaces. All components are made in Italy to ensure the highest construction quality and the absence of defects.

The hydraulic system is equipped with a lock valve that prevents the load from falling in case of accidental breakage of the pipes and a rough valve that prevents overloading of the crane.

They are equipped with 2 high-capacity pivoting wheels with bumper mounts and parking brakes and with 2 fixed front wheels with bearings. The frame is made of painted steel and is equipped at the base with 2 useful forklift supports (to lift and transport the crane in complete safety on long distances. The sturdy push handle can be disassembled. There are also 2 handles to easily rotate the ballast. Swivel hook type. Rotating Jib arm with 8 locking positions.

The arm is extendable in 4 positions and an optional arm extension is available to get a maximum outreach of 1270 mm.

Model 01B2, being a crane with a maximum capacity of 200 kg, does not require a third-party certification according to current legislation.