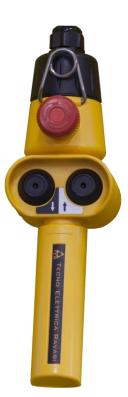

| 1 battery       | [V] | 12  |
|-----------------|-----|-----|
|                 | [A] | 80  |
| Battery charger | [V] | 220 |
|                 | [A] | 12  |

Model 01B2 is equipped with a lift/lower system controlled by pendant push button with emergency stop. Built-in high-frequency charger. Charge level indicator. Battery 12V 80A.