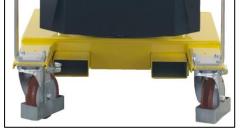

The hydraulic system is equipped with a lock valve that prevents the load from falling in case of accidental breakage of the pipes and a rough valve that prevents overloading of the crane.

They are equipped with 2 high-capacity pivoting wheels with bumper mounts and parking brakes and with 2 fixed front wheels with bearings. The frame is made of painted steel and is equipped at the base with 2 useful forklift supports (to lift and transport the crane in complete safety on long distances. The sturdy push handle can be disassembled. There are also 2 handles to easily rotate the ballast. Swivel hook type. Rotating Jib arm with 8 locking positions.