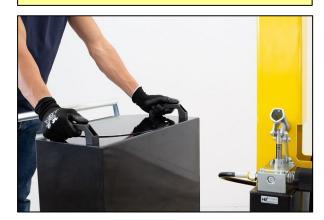

The hydraulic system is equipped with a lock valve that prevents the load from falling in case of accidental breakage of the pipes and a rough valve that prevents overloading of the crane.

They are equipped with 2 high-capacity pivoting wheels with bumper mounts and parking brakes and with 2 fixed front wheels with bearings. The frame is made of painted steel and is equipped at the base with 2 useful forklift supports (to lift and transport the crane in complete safety on long distances. The sturdy push handle can be disassembled. There are also 2 handles to easily rotate the ballast. Swivel hook type. Rotating Jib arm with 8 locking positions.