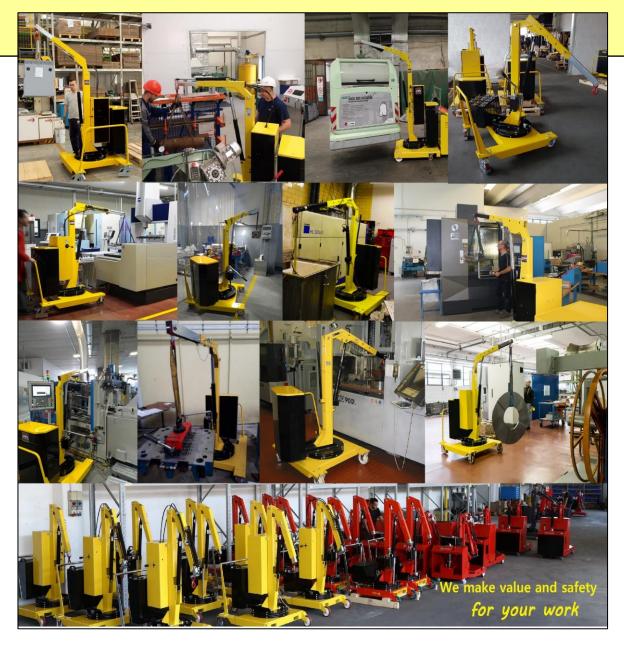

Flexibility, innovation and safety for your work

# **COUNTERBALANCED 360° SWIVEL CRANES**

A complete range of counterbalanced 360° swivel cranes with manual traction, , **with a maximum capacity up to 500 kg and outreach up to 1300 mm**. Hydraulic lever controlled or electric controlled. They represent the most cost-effective and flexible solution for lifting and transporting loads in several applications such as machining centers and machine tools, delivery to assembly lines, assembly operations, goods handling. Thanks to their compact dimensions they are easily maneuverable even at full load and can be moved effortlessly in confined spaces. All components are made in Italy to ensure the highest construction quality and the absence of defects.

## A COMPLETE RANGE OF COUNTERBALANCED 360° SWIVEL CRANES FOR ANY APPLICATION SPECIAL CRANES AND CUSTOM PROJECTS ON DEMAND