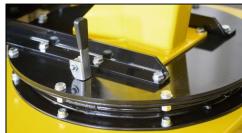

The hydraulic system is equipped with a lock valve that prevents the load from falling in case of accidental breakage of the pipes and a rough valve that prevents overloading of the crane.

They are equipped with 2 high-capacity pivoting wheels with bumper mounts and parking brakes and with 2 fixed front wheels with bearings. The frame is made of painted steel and is equipped at the base with 2 useful forklift supports (to lift and transport the crane in complete safety on long distances. The sturdy push handle can be disassembled. There are also 2 handles to easily rotate the ballast. Swivel hook type. Rotating Jib arm with 8 locking positions.