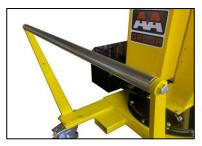

# **COUNTERBALANCED 360° SWIVEL CRANES**

A complete range of counterbalanced 360° swivel cranes with manual traction, , **with a maximum capacity up to 500 kg and outreach up to 1300 mm**. Hydraulic lever controlled or electric controlled. They represent the most cost-effective and flexible solution for lifting and transporting loads in several applications such as machining centers and machine tools, delivery to assembly lines, assembly operations, goods handling. Thanks to their compact dimensions they are easily maneuverable even at full load and can be moved effortlessly in confined spaces. All components are made in Italy to ensure the highest construction quality and the absence of defects.

The hydraulic system is equipped with a lock valve that prevents the load from falling in case of accidental breakage of the pipes and a rough valve that prevents overloading of the crane.

They are equipped with 2 high-capacity pivoting wheels with bumper mounts and parking brakes and with 2 fixed front wheels with bearings. The frame is made of painted steel and is equipped at the base with 2 useful forklift supports (to lift and transport the crane in complete safety on long distances. The sturdy push handle can be disassembled. There are also 2 handles to easily rotate the ballast. Swivel hook type. Rotating Jib arm with 8 locking positions.

The arm is extendable in 4 positions and an optional arm extension is available to get a maximum outreach of 1270 mm.

Model 01B2, being a crane with a maximum capacity of 200 kg, does not require a third-party certification according to current legislation.