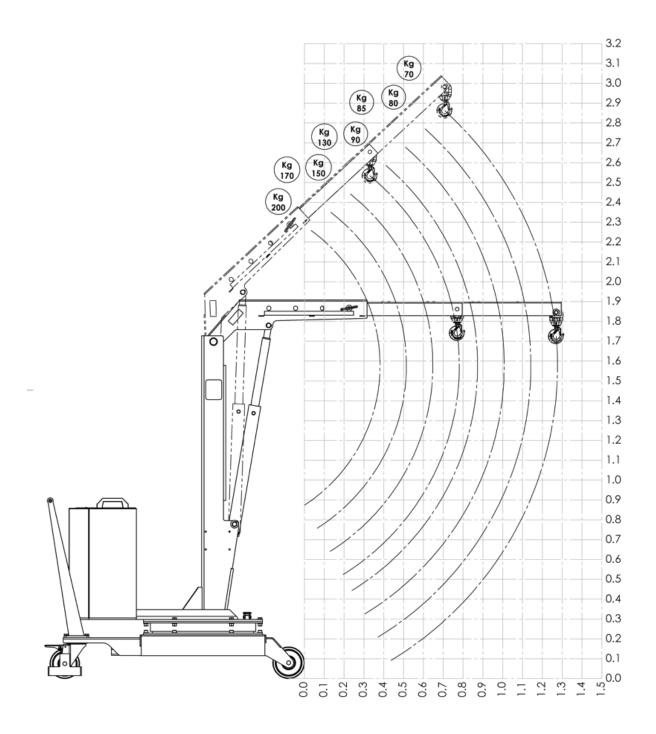

| CAPACITY AND DIMENSIONS WITH STANDARD<br>JIB ARM |        |          |  |  |
|--------------------------------------------------|--------|----------|--|--|
| POS.                                             | Longth | Capacity |  |  |
|                                                  | Length | 01B2     |  |  |
|                                                  | [mm]   | [kg]     |  |  |
| 1                                                | 365    | 200      |  |  |
| 2                                                | 500    | 170      |  |  |
| 3                                                | 635    | 150      |  |  |
| 4                                                | 770    | 130      |  |  |

CAPACITY WITH OPTIONAL EXTENDED JIB ARM

| POS. | Lauath | Capacity |
|------|--------|----------|
|      | Length | 01B2     |
|      | [mm]   | [kg]     |
| 1    | 865    | 92       |
| 2    | 1000   | 85       |
| 3    | 1135   | 78       |
| 4    | 1270   | 71       |

The arm is extendable in 4 positions and an optional arm extension is available to get a maximum outreach of 1270 mm.

Model 01B2, being a crane with a maximum capacity of 200 kg, does not require a third-party certification according to current legislation.

### 01B2 **TECHNICAL DRAWINGS, DIMENSIONS AND CAPACITIES** 800 mm front footprint

Flex Lifting– a brand of AxA Group srl Via Morandi 21, 40060 Toscanella di Dozza (Bologna) Italy Tel +39 0542673434 email: <u>info@flexlifting.com</u> website: www.flexlifting.com

### **01B2** TECHNICAL DRAWINGS, DIMENSIONS AND CAPACITIES 800 mm front footprint

Flexibility, innovation and safety for your work