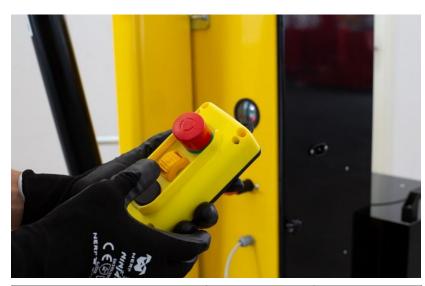

Model 01B5P is equipped with a pendant lever for lifting a load at a single speed and operating a progressive descent. This requirement is indispensable when millimeter accuracy is required during the positioning of the load.