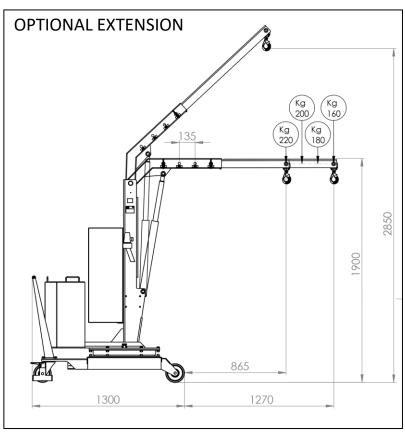

| CAPACITY WITH OPTIONAL EXTENDED JIB ARM |        |          |  |  |
|-----------------------------------------|--------|----------|--|--|
| POS.                                    | Longth | Capacity |  |  |
|                                         | Length | 01B5P    |  |  |
|                                         | [mm]   | [kg]     |  |  |
| 1                                       | 865    | 220      |  |  |
| 2                                       | 1000   | 200      |  |  |
| 3                                       | 1135   | 180      |  |  |
| 4                                       | 1270   | 160      |  |  |

The arm is extendable in 4 positions and an optional arm extension is available to get a maximum outreach of 1270 mm.

Built-in high-frequency charger. Charge level indicator. Battery 12V 80A.

| 1 hattam.       | [V] | 12  |
|-----------------|-----|-----|
| 1 battery       | [A] | 80  |
| Battery charger | [V] | 220 |
|                 | [A] | 12  |