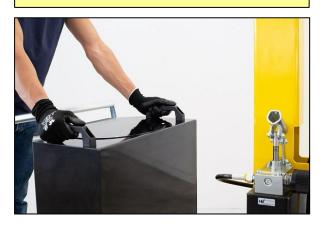

#### **COUNTERBALANCED 360° SWIVEL CRANES**

A complete range of counterbalanced 360° swivel cranes with manual traction, , with a maximum capacity up to 500 kg and outreach up to 1300 mm. Hydraulic lever controlled or electric controlled. They represent the most cost-effective and flexible solution for lifting and transporting loads in several applications such as machining centers and machine tools, delivery to assembly lines, assembly operations, goods handling. Thanks to their compact dimensions they are easily maneuverable even at full load and can be moved effortlessly in confined spaces. All components are made in Italy to ensure the highest construction quality and the absence of defects.

Model 01B5P is equipped with a pendant lever for lifting a load at a single speed and operating a progressive descent. This requirement is indispensable when millimeter accuracy is required during the positioning of the load.