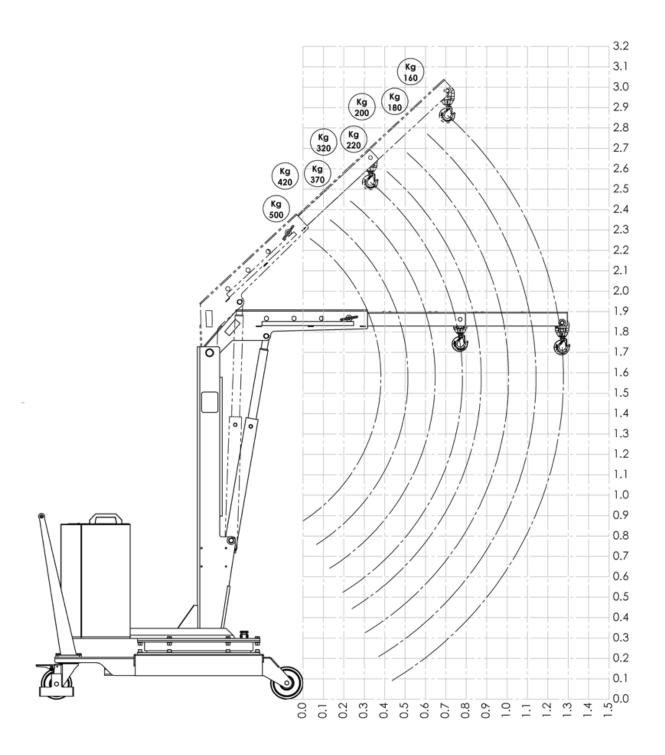

| CAPACITY AND DIMENSIONS WITH STANDARD  JIB ARM |        |          |  |  |
|------------------------------------------------|--------|----------|--|--|
| POS.                                           | Longth | Capacity |  |  |
|                                                | Length | 01B5P    |  |  |
|                                                | [mm]   | [kg]     |  |  |
| 1                                              | 365    | 500      |  |  |
| 2                                              | 500    | 420      |  |  |
| 3                                              | 635    | 370      |  |  |
| 4                                              | 770    | 320      |  |  |

| CAPACITY WITH OPTIONAL EXTENDED JIB ARM |        |          |  |  |
|-----------------------------------------|--------|----------|--|--|
| POS.                                    | Longth | Capacity |  |  |
|                                         | Length | 01B5P    |  |  |
|                                         | [mm]   | [kg]     |  |  |
| 1                                       | 865    | 220      |  |  |
| 2                                       | 1000   | 200      |  |  |
| 3                                       | 1135   | 180      |  |  |
| 4                                       | 1270   | 160      |  |  |

The arm is extendable in 4 positions and an optional arm extension is available to get a maximum outreach of 1270 mm.

Built-in high-frequency charger. Charge level indicator. Battery 12V 80A.

| 1 hattam.       | [V] | 12  |
|-----------------|-----|-----|
| 1 battery       | [A] | 80  |
| Battery charger | [V] | 220 |
|                 | [A] | 12  |

#### **TECHNICAL DRAWINGS, DIMENSIONS AND CAPACITIES**

Recommended for operations where an accurate load positioning is needed

Flex Lifting - a brand of AxA Group srl

#### **TECHNICAL DRAWINGS, DIMENSIONS AND CAPACITIES**

Recommended for operations where an accurate load positioning is needed