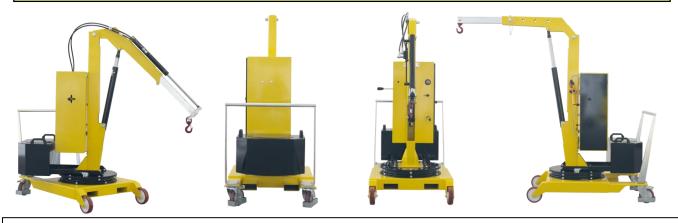

#### **COUNTERBALANCED 360° SWIVEL CRANES**

A complete range of counterbalanced 360° swivel cranes with manual traction, , with a maximum capacity up to 500 kg and outreach up to 1300 mm. Hydraulic lever controlled or electric controlled. They represent the most cost-effective and flexible solution for lifting and transporting loads in several applications such as machining centers and machine tools, delivery to assembly lines, assembly operations, goods handling. Thanks to their compact dimensions they are easily maneuverable even at full load and can be moved effortlessly in confined spaces. All components are made in Italy to ensure the highest construction quality and the absence of defects.

The hydraulic system is equipped with a lock valve that prevents the load from falling in case of accidental breakage of the pipes and a rough valve that prevents overloading of the crane.

They are equipped with 2 high-capacity pivoting wheels with bumper mounts and parking brakes and with 2 fixed front wheels with bearings. The frame is made of painted steel and is equipped at the base with 2 useful forklift supports (to lift and transport the crane in complete safety on long distances. The sturdy push handle can be disassembled. There are also 2 handles to easily rotate the ballast. Swivel hook type. Rotating Jib arm with 8 locking positions.

Model 01B5P is equipped with a pendant lever for lifting a load at a single speed and operating a progressive descent. This requirement is indispensable when millimeter accuracy is required during the positioning of the load.

The arm is extendable in 4 positions and an optional arm extension is available to get a maximum outreach of 1270 mm.

Built-in high-frequency charger. Charge level indicator. Battery 12V 80A.

| 1 hattam.       | [V] | 12  |
|-----------------|-----|-----|
| 1 battery       | [A] | 80  |
| Battery charger | [V] | 220 |
|                 | [A] | 12  |