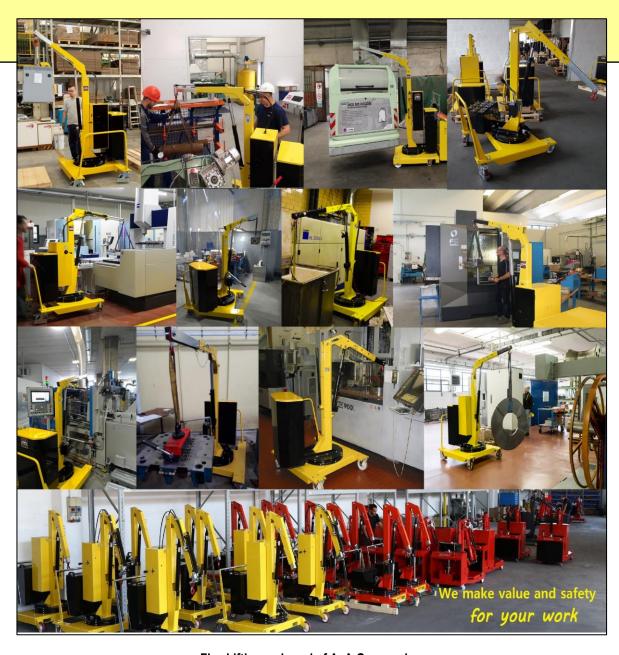

# Flexibility, innovation and safety for your work

#### **COUNTERBALANCED 360° SWIVEL CRANES**

A complete range of counterbalanced 360° swivel cranes with manual traction, , with a maximum capacity up to 500 kg and outreach up to 1300 mm. Hydraulic lever controlled or electric controlled. They represent the most cost-effective and flexible solution for lifting and transporting loads in several applications such as machining centers and machine tools, delivery to assembly lines, assembly operations, goods handling. Thanks to their compact dimensions they are easily maneuverable even at full load and can be moved effortlessly in confined spaces. All components are made in Italy to ensure the highest construction quality and the absence of defects.

#### A COMPLETE RANGE

OF COUNTERBALANCED 360° SWIVEL CRANES FOR ANY APPLICATION SPECIAL CRANES AND CUSTOM PROJECTS ON DEMAND