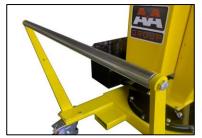

The hydraulic system is equipped with a lock valve that prevents the load from falling in case of accidental breakage of the pipes and a rough valve that prevents overloading of the crane.

They are equipped with 2 high-capacity pivoting wheels with bumper mounts and parking brakes and with 2 fixed front wheels with bearings. The frame is made of painted steel and is equipped at the base with 2 useful forklift supports (to lift and transport the crane in complete safety on long distances. The sturdy push handle can be disassembled. There are also 2 handles to easily rotate the ballast. Swivel hook type. Rotating Jib arm with 8 locking positions.

Model 01B5P is equipped with a pendant lever for lifting a load at a single speed and operating a progressive descent. This requirement is indispensable when millimeter accuracy is required during the positioning of the load.