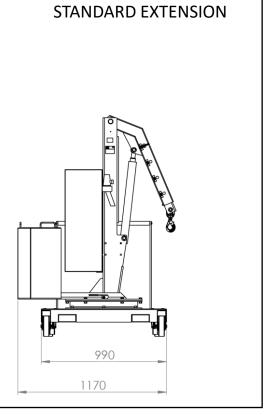

The arm is extendable in 4 positions and an optional arm extension is available to get a maximum outreach of 1270 mm.

Built-in high-frequency charger. Charge level indicator. Battery 12V 80A.

| 1 hattam.       | [V] | 12  |
|-----------------|-----|-----|
| 1 battery       | [A] | 80  |
| Battery charger | [V] | 220 |
|                 | [A] | 12  |