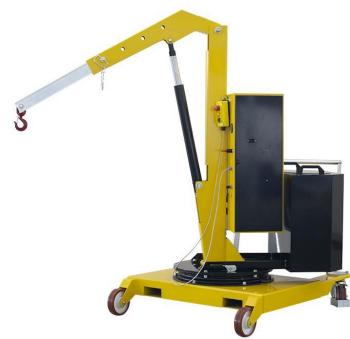

#### **COUNTERBALANCED 360° SWIVEL CRANES**

A complete range of counterbalanced 360° swivel cranes with manual traction, , with a maximum capacity up to 500 kg and outreach up to 1300 mm. Hydraulic lever controlled or electric controlled. They represent the most cost-effective and flexible solution for lifting and transporting loads in several applications such as machining centers and machine tools, delivery to assembly lines, assembly operations, goods handling. Thanks to their compact dimensions they are easily maneuverable even at full load and can be moved effortlessly in confined spaces. All components are made in Italy to ensure the highest construction quality and the absence of defects.

The hydraulic system is equipped with a lock valve that prevents the load from falling in case of accidental breakage of the pipes and a rough valve that prevents overloading of the crane.

They are equipped with 2 high-capacity pivoting wheels with bumper mounts and parking brakes and with 2 fixed front wheels with bearings. The frame is made of painted steel and is equipped at the base with 2 useful forklift supports (to lift and transport the crane in complete safety on long distances. The sturdy push handle can be disassembled. There are also 2 handles to easily rotate the ballast. Swivel hook type. Rotating Jib arm with 8 locking positions.

### COUNTERBALANCED SWIVEL CRANE, ONE SPEED LIFT/LOWER ELECTRIC POWERED, LOWER CONTROLLED BY PENDANT PROGRESSIVE LEVER

| Technical data  | UM       | 01B5P |
|-----------------|----------|-------|
| Weight          | [kg]     | 640   |
| Max capacity    | [kg]     | 500   |
| Max pressure    | [bar]    | 140   |
| Tank capacity   | [Liters] | 2,5   |
| Cylinder stroke | [mm]     | 470   |

Model 01B5P is equipped with a pendant lever for lifting a load at a single speed and operating a progressive descent. This requirement is indispensable when millimeter accuracy is required during the positioning of the load.

The arm is extendable in 4 positions and an optional arm extension is available to get a maximum outreach of 1270 mm.

Built-in high-frequency charger. Charge level indicator. Battery 12V 80A.

| 1 hattam.       | [V] | 12  |
|-----------------|-----|-----|
| 1 battery       | [A] | 80  |
| Battery charger | [V] | 220 |
|                 | [A] | 12  |