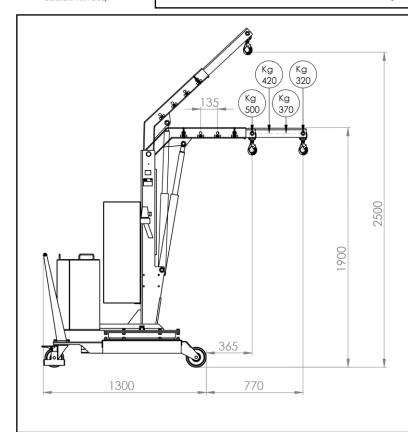

| CAPACITY AND DIMENSIONS WITH STANDARD  JIB ARM |        |          |  |  |
|------------------------------------------------|--------|----------|--|--|
| POS.                                           | Longth | Capacity |  |  |
|                                                | Length | 01B5P    |  |  |
|                                                | [mm]   | [kg]     |  |  |
| 1                                              | 365    | 500      |  |  |
| 2                                              | 500    | 420      |  |  |
| 3                                              | 635    | 370      |  |  |
| 4                                              | 770    | 320      |  |  |

The arm is extendable in 4 positions and an optional arm extension is available to get a maximum outreach of 1270 mm.

Built-in high-frequency charger. Charge level indicator. Battery 12V 80A.

| 1 hattam.       | [V] | 12  |
|-----------------|-----|-----|
| 1 battery       | [A] | 80  |
| Battery charger | [V] | 220 |
|                 | [A] | 12  |