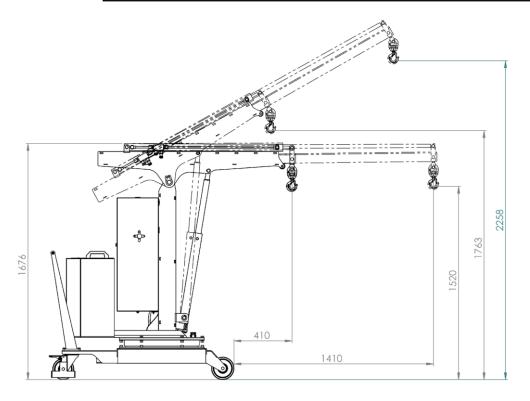

#### **TECHNICAL DRAWINGS & DIMENSIONS**

The right crane for endless applications and the best performance

| 01B5SE: CAPACITY AND DIMENSIONS WITH |                 |  |  |
|--------------------------------------|-----------------|--|--|
| STANDARD JIB ARM                     |                 |  |  |
| Length                               | Capacity        |  |  |
| [mm]                                 | [kg]            |  |  |
| from 410 to 1410                     | from 500 to 200 |  |  |

| CAPACITY WITH OPTIONAL EXTENDED  JIB ARM |  |  |  |
|------------------------------------------|--|--|--|
| Length Capacity                          |  |  |  |
| [kg]                                     |  |  |  |
| FIX CAPACITY 100                         |  |  |  |
|                                          |  |  |  |