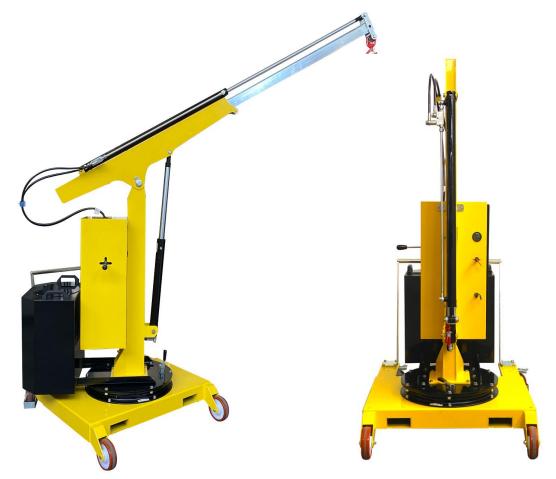

#### **COUNTERBALANCED 360° SWIVEL CRANES**

A complete range of counterbalanced 360° swivel cranes with manual traction. Hydraulic lever controlled or electric controlled. They represent the most cost-effective and flexible solution for lifting and transporting loads in several applications such as machining centers and machine tools, delivery to assembly lines, assembly operations, goods handling. Thanks to their compact dimensions they are easily maneuverable even at full load and can be moved effortlessly in confined spaces. All components are made in Italy to ensure the highest construction quality and the absence of defects.

The hydraulic system is equipped with a lock valve that prevents the load from falling in case of accidental breakage of the pipes and a rough valve that prevents overloading of the crane.

They are equipped with 2 high-capacity pivoting wheels with bumper mounts and parking brakes and with 2 fixed front wheels with bearings. The frame is made of painted steel and is equipped at the base with 2 useful forklift supports (to lift and transport the crane in complete safety on long distances. The sturdy push handle can be disassembled. There are also 2 handles to easily rotate the ballast. Swivel hook type. Rotating Jib arm with 8 locking positions.

Model 01B5SE\_1000 is the most popular model for awkward placements from the ground onto 3D machines, lathes, over perimeter protections, narrow openings, etc., thanks to its 360° pivoting and in all those applications where there is no space to move the load with a forklift or other large sizes lifting equipment.