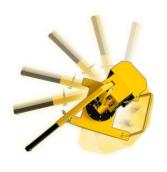

| 1 battery       | [V] | 12  |
|-----------------|-----|-----|
|                 | [A] | 80  |
| Battery charger | [V] | 220 |
|                 | [A] | 12  |

Model 01B5SE\_1000 is equipped with an electric controlled jib arm. It is equipped with a 4 way fine control lever controls for :

- · Lifting the jib arm
- Lowering the jib arm
- Extending the jib arm
- Retracting the jib arm

All movements (arm and extension) are electric controlled, progressive and adjustable by the operator with extreme precision. Controlled descent system with the engine off.

Detail of the 4 way fine control lever