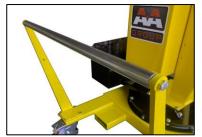

struction quality and the absence of defects.

The hydraulic system is equipped with a lock valve that prevents the load from falling in case of accidental breakage of the pipes and a rough valve that prevents overloading of the crane.

They are equipped with 2 high-capacity pivoting wheels with bumper mounts and parking brakes and with 2 fixed front wheels with bearings. The frame is made of painted steel and is equipped at the base with 2 useful forklift supports (to lift and transport the crane in complete safety on long distances. The sturdy push handle can be disassembled. There are also 2 handles to easily rotate the ballast. Swivel hook type. Rotating Jib arm with 8 locking positions.

# CERTIFICATION AND COMPLIANCE WITH REGULATIONS FOR THE PROTECTION AND SAFETY IN THE WORKPLACE











### 01B5SE\_1000

#### **CAPACITY 500 KG**

COUNTERBALANCED SWIVEL CRANE, POWERED LIFT/LOWER & POWERED EXTEND/RETRACT JIB ARM WITH PROGRESSIVE SPEED



| Technical data  | UM       | 01B5SE_1000 |
|-----------------|----------|-------------|
| Weight          | [kg]     | 680         |
| Max capacity    | [kg]     | 500         |
| Max pressure    | [bar]    | 140         |
| Tank capacity   | [Liters] | 2,5         |
| Cylinder stroke | [mm]     | 470         |

| 01B5SE: CAPACITY AND DIMENSIONS WITH |                 |  |  |
|--------------------------------------|-----------------|--|--|
| STANDARD JIB ARM                     |                 |  |  |
| Length                               | Capacity        |  |  |
| [mm]                                 | [kg]            |  |  |