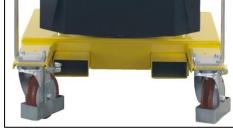

The hydraulic system is equipped with a lock valve that prevents the load from falling in case of accidental breakage of the pipes and a rough valve that prevents overloading of the crane.

They are equipped with 2 high-capacity pivoting wheels with bumper mounts and parking brakes and with 2 fixed front wheels with bearings. The frame is made of painted steel and is equipped at the base with 2 useful forklift supports (to lift and transport the crane in complete safety on long distances. The sturdy push handle can be disassembled. There are also 2 handles to easily rotate the ballast. Swivel hook type. Rotating Jib arm with 8 locking positions.