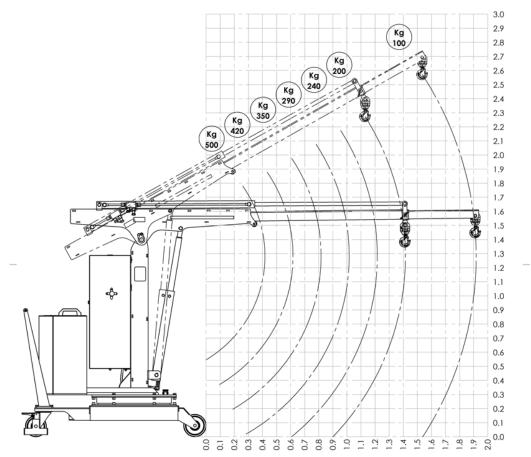

## **CAPACITY 500 KG LOADING CHART**

| 01B5SE: CAPACITY AND DIMENSIONS WITH |                 |  |  |
|--------------------------------------|-----------------|--|--|
| STANDARD JIB ARM                     |                 |  |  |
| Length                               | Capacity        |  |  |
| [mm]                                 | [kg]            |  |  |
| from 410 to 1410                     | from 500 to 200 |  |  |

| CAPACITY WITH OPTIONAL EXTENDED  JIB ARM |  |  |  |
|------------------------------------------|--|--|--|
| Length Capacity                          |  |  |  |
| [kg]                                     |  |  |  |
| FIX CAPACITY 100                         |  |  |  |
|                                          |  |  |  |