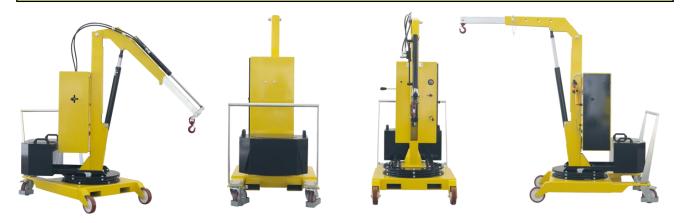

#### **COUNTERBALANCED 360° SWIVEL CRANES**

A complete range of counterbalanced 360° swivel cranes with manual traction. Hydraulic lever controlled or electric controlled. They represent the most cost-effective and flexible solution for lifting and transporting loads in several applications such as machining centers and machine tools, delivery to assembly lines, assembly operations, goods handling. Thanks to their compact dimensions they are easily maneuverable even at full load and can be moved effortlessly in confined spaces. All components are made in Italy to ensure the highest construction quality and the absence of defects.

The hydraulic system is equipped with a lock valve that prevents the load from falling in case of accidental breakage of the pipes and a rough valve that prevents overloading of the crane.

They are equipped with 2 high-capacity pivoting wheels with bumper mounts and parking brakes and with 2 fixed front wheels with bearings. The frame is made of painted steel and is equipped at the base with 2 useful forklift supports (to lift and transport the crane in complete safety on long distances. The sturdy push handle can be disassembled. There are also 2 handles to easily rotate the ballast. Swivel hook type. Rotating Jib arm with 8 locking positions.