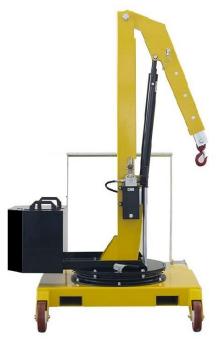

#### **COUNTERBALANCED 360° SWIVEL CRANES**

A complete range of counterbalanced 360° swivel cranes with manual traction, , with a maximum capacity up to 500 kg and outreach up to 1300 mm. Hydraulic lever controlled or electric controlled. They represent the most cost-effective and flexible solution for lifting and transporting loads in several applications such as machining centers and machine tools, delivery to assembly lines, assembly operations, goods handling. Thanks to their compact dimensions they are easily maneuverable even at full load and can be moved effortlessly in confined spaces. All components are made in Italy to ensure the highest construction quality and the absence of defects.

The hydraulic system is equipped with a lock valve that prevents the load from falling in case of accidental breakage of the pipes and a rough valve that prevents overloading of the crane.

They are equipped with 2 high-capacity pivoting wheels with bumper mounts and parking brakes and with 2 fixed front wheels with bearings. The frame is made of painted steel and is equipped at the base with 2 useful forklift supports (to lift and transport the crane in complete safety on long distances. The sturdy push handle can be disassembled. There are also 2 handles to easily rotate the ballast. Swivel hook type. Rotating Jib arm with 8 locking positions.

### COUNTERBALANCED SWIVEL CRANE HYDRAULIC LEVER CONTROLLED FAST LIFT DOUBLE ACTION PUMP – FINE CONTROL DESCENT KNOB

| Technical data  | UM       | 01M2 |
|-----------------|----------|------|
| Weight          | [kg]     | 400  |
| Max capacity    | [kg]     | 200  |
| Max pressure    | [bar]    | 50   |
| Tank capacity   | [Liters] | 2    |
| Cylinder stroke | [mm]     | 470  |

### 800 MM FRONT FOOTPRINT

The 01M2 is equipped with a lever controlled fast and lightweight lift double action pump .

The control descent knob make it possible to adjust the descent speed.

The arm is extendable in 4 positions and an optional arm extension is available to get a maximum outreach of 1270 mm.