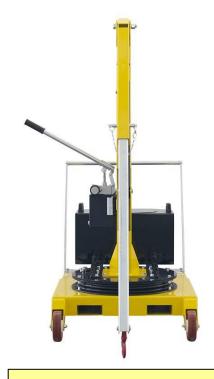

The hydraulic system is equipped with a lock valve that prevents the load from falling in case of accidental breakage of the pipes and a rough valve that prevents overloading of the crane.

They are equipped with 2 high-capacity pivoting wheels with bumper mounts and parking brakes and with 2 fixed front wheels with bearings. The frame is made of painted steel and is equipped at the base with 2 useful forklift supports (to lift and transport the crane in complete safety on long distances. The sturdy push handle can be disassembled. There are also 2 handles to easily rotate the ballast. Swivel hook type. Rotating Jib arm with 8 locking positions.

### 800 MM FRONT FOOTPRINT

The 01M2 is equipped with a lever controlled fast and lightweight lift double action pump .

The control descent knob make it possible to adjust the descent speed.

The arm is extendable in 4 positions and an optional arm extension is available to get a maximum outreach of 1270 mm.