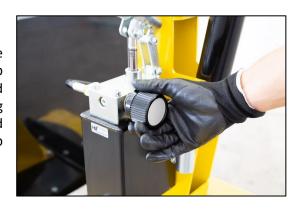

### 800 MM FRONT FOOTPRINT

The 01M2 is equipped with a lever controlled fast and lightweight lift double action pump .

The control descent knob make it possible to adjust the descent speed.

The arm is extendable in 4 positions and an optional arm extension is available to get a maximum outreach of 1270 mm.

The model 01M2 model being a crane with manual lifting does not require a third-party certification according to current legislation or obligation of periodic checks.

Detail of the hand pump with rod housing support and knurled knob