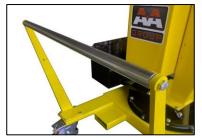

### 800 MM FRONT FOOTPRINT

The 01M2 is equipped with a lever controlled fast and lightweight lift double action pump .

The control descent knob make it possible to adjust the descent speed.

The arm is extendable in 4 positions and an optional arm extension is available to get a maximum outreach of 1270 mm.

The model 01M2 model being a crane with manual lifting does not require a third-party certification according to current legislation or obligation of periodic checks.

Detail of the hand pump with rod housing support and knurled knob