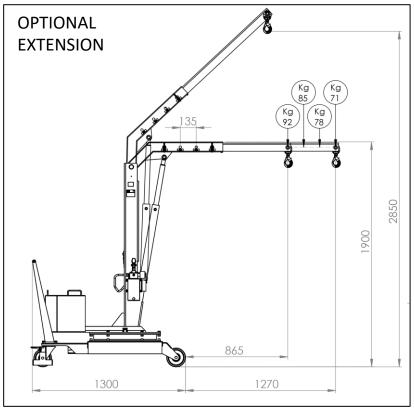

| CAPACITY WITH OPTIONAL EXTENDED JIB ARM |        |          |  |
|-----------------------------------------|--------|----------|--|
| POS.                                    | 1      | Capacity |  |
|                                         | Length | 01M2     |  |
|                                         | [mm]   | [kg]     |  |
| 1                                       | 865    | 92       |  |
| 2                                       | 1000   | 85       |  |
| 3                                       | 1135   | 78       |  |
| 4                                       | 1270   | 71       |  |
|                                         |        | _        |  |

### 800 MM FRONT FOOTPRINT

The 01M2 is equipped with a lever controlled fast and lightweight lift double action pump .

The control descent knob make it possible to adjust the descent speed.

The arm is extendable in 4 positions and an optional arm extension is available to get a maximum outreach of 1270 mm.