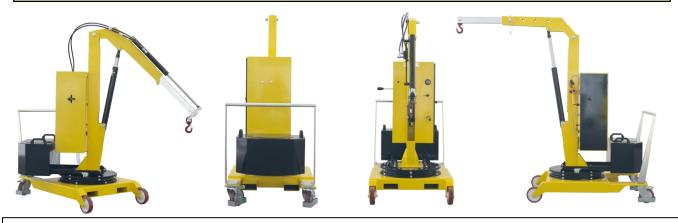

#### **COUNTERBALANCED 360° SWIVEL CRANES**

A complete range of counterbalanced 360° swivel cranes with manual traction, , with a maximum capacity up to 500 kg and outreach up to 1300 mm. Hydraulic lever controlled or electric controlled. They represent the most cost-effective and flexible solution for lifting and transporting loads in several applications such as machining centers and machine tools, delivery to assembly lines, assembly operations, goods handling. Thanks to their compact dimensions they are easily maneuverable even at full load and can be moved effortlessly in confined spaces. All components are made in Italy to ensure the highest construction quality and the absence of defects.

The hydraulic system is equipped with a lock valve that prevents the load from falling in case of accidental breakage of the pipes and a rough valve that prevents overloading of the crane.

They are equipped with 2 high-capacity pivoting wheels with bumper mounts and parking brakes and with 2 fixed front wheels with bearings. The frame is made of painted steel and is equipped at the base with 2 useful forklift supports (to lift and transport the crane in complete safety on long distances. The sturdy push handle can be disassembled. There are also 2 handles to easily rotate the ballast. Swivel hook type. Rotating Jib arm with 8 locking positions.

### 800 MM FRONT FOOTPRINT

The 01M2 is equipped with a lever controlled fast and lightweight lift double action pump .

The control descent knob make it possible to adjust the descent speed.

The arm is extendable in 4 positions and an optional arm extension is available to get a maximum outreach of 1270 mm.