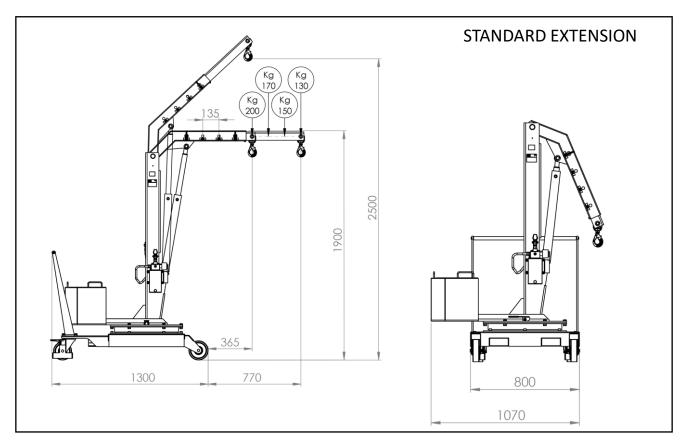

| CAPACITY AND DIMENSIONS WITH STANDARD JIB ARM |        |          |  |
|-----------------------------------------------|--------|----------|--|
| POS.                                          | Length | Capacity |  |
|                                               |        | 01M2     |  |
|                                               | [mm]   | [kg]     |  |
| 1                                             | 365    | 200      |  |
| 2                                             | 500    | 170      |  |
| 3                                             | 635    | 150      |  |
| 4                                             | 770    | 130      |  |

### 800 MM FRONT FOOTPRINT

The 01M2 is equipped with a lever controlled fast and lightweight lift double action pump .

The control descent knob make it possible to adjust the descent speed.

The arm is extendable in 4 positions and an optional arm extension is available to get a maximum outreach of 1270 mm.