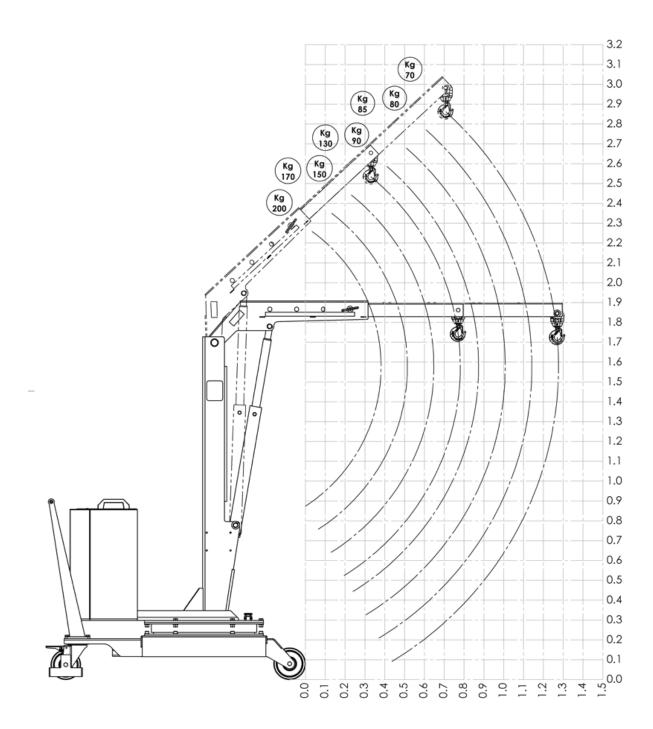

| CAPACITY AND DIMENSIONS WITH STANDARD JIB ARM |        |          |  |
|-----------------------------------------------|--------|----------|--|
| POS.                                          | Length | Capacity |  |
|                                               |        | 01M2     |  |
|                                               | [mm]   | [kg]     |  |
| 1                                             | 365    | 200      |  |
| 2                                             | 500    | 170      |  |
| 3                                             | 635    | 150      |  |
| 4                                             | 770    | 130      |  |

| CAPACITY WITH OPTIONAL EXTENDED JIB ARM |        |          |  |
|-----------------------------------------|--------|----------|--|
| POS.                                    | 1      | Capacity |  |
|                                         | Length | 01M2     |  |
|                                         | [mm]   | [kg]     |  |
| 1                                       | 865    | 92       |  |
| 2                                       | 1000   | 85       |  |
| 3                                       | 1135   | 78       |  |
| 4                                       | 1270   | 71       |  |
|                                         |        | _        |  |

### 800 MM FRONT FOOTPRINT

The 01M2 is equipped with a lever controlled fast and lightweight lift double action pump .

The control descent knob make it possible to adjust the descent speed.

The arm is extendable in 4 positions and an optional arm extension is available to get a maximum outreach of 1270 mm.