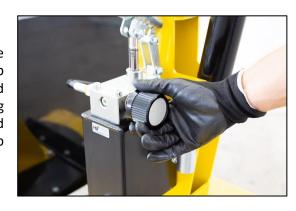

## SAFE, RELIABLE AND ERGONOMIC FOR THE PROTECTION OF WORKERS

The 01M5 is equipped with a lever controlled fast and lightweight lift double action pump.

The control descent knob make it possible to adjust the descent speed.

Detail of the hand pump with rod housing support and knurled knob