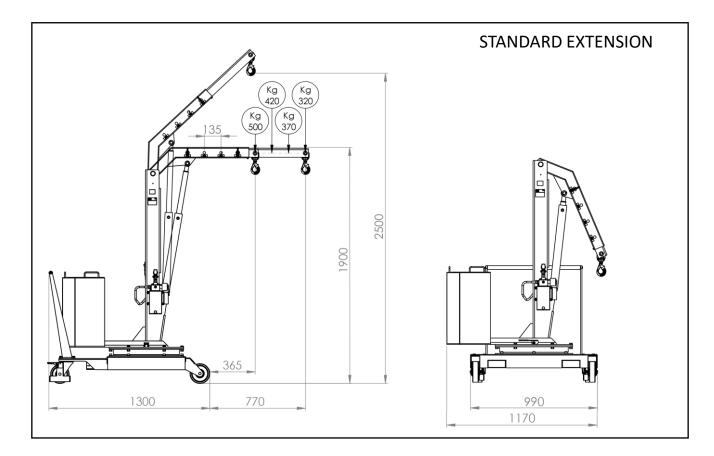

## CAPACITY AND DIMENSIONS WITH STANDARD JIB ARM

| POS. | Lauath | Capacity |
|------|--------|----------|
|      | Length | 01M5     |
|      | [mm]   | [kg]     |
| 1    | 365    | 500      |
| 2    | 500    | 420      |
| 3    | 635    | 370      |
| 4    | 770    | 320      |

### **TECHNICAL DRAWINGS, DIMENSIONS AND CAPACITIES**

The most cost effective and flexible crane

# TECHNICAL DRAWINGS, DIMENSIONS AND CAPACITIES The most cost effective and flexible crane