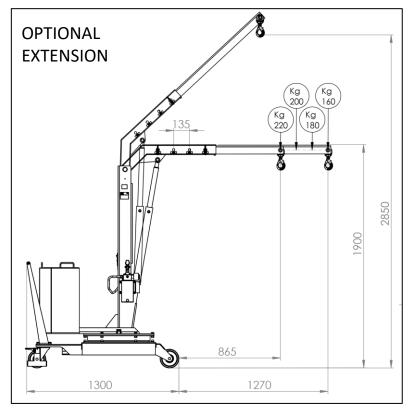

#### CAPACITY WITH OPTIONAL EXTENDED JIB ARM

| POS. | Land   | Capacity |
|------|--------|----------|
|      | Length | 01M5     |
|      | [mm]   | [kg]     |
| 1    | 865    | 220      |
| 2    | 1000   | 200      |
| 3    | 1135   | 180      |
| 4    | 1270   | 160      |

The arm is extendable in 4 positions and an optional arm extension is available to get a maximum outreach of 1270 mm.

The model 01M5 model being a crane with manual lifting does not require a third-party certification according to current legislation or obligation of periodic checks.