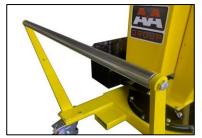

struction quality and the absence of defects.

The hydraulic system is equipped with a lock valve that prevents the load from falling in case of accidental breakage of the pipes and a rough valve that prevents overloading of the crane.

They are equipped with 2 high-capacity pivoting wheels with bumper mounts and parking brakes and with 2 fixed front wheels with bearings. The frame is made of painted steel and is equipped at the base with 2 useful forklift supports (to lift and transport the crane in complete safety on long distances. The sturdy push handle can be disassembled. There are also 2 handles to easily rotate the ballast. Swivel hook type. Rotating Jib arm with 8 locking positions.

# CERTIFICATION AND COMPLIANCE WITH REGULATIONS FOR THE PROTECTION AND SAFETY IN THE WORKPLACE











### 01m5

#### **CAPACITY 500 KG**

#### COUNTERBALANCED SWIVEL CRANE HYDRAULIC LEVER CONTROLLED FAST LIFT DOUBLE ACTION PUMP – FINE CONTROL DESCENT KNOB





| Technical data  | UM       | 01M5 |
|-----------------|----------|------|
| Weight          | [kg]     | 600  |
| Max capacity    | [kg]     | 500  |
| Max pressure    | [bar]    | 140  |
| Tank capacity   | [Liters] | 2    |
| Cylinder stroke | [mm]     | 470  |

## CAPACITY AND DIMENSIONS WITH STANDARD JIB ARM

| POS. | Lauath | Capacity |
|------|--------|----------|
|      | Length | 01M5     |
|      | [mm]   | [kg]     |
| 1    | 365    | 500      |
| 2    | 500    | 420      |
| 3    | 635    | 370      |
| 4    | 770    | 320      |

#### CAPACITY WITH OPTIONAL EXTENDED JIB ARM

| POS. | Land   | Capacity |
|------|