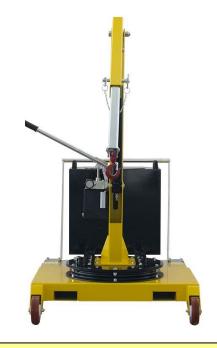

The hydraulic system is equipped with a lock valve that prevents the load from falling in case of accidental breakage of the pipes and a rough valve that prevents overloading of the crane.

They are equipped with 2 high-capacity pivoting wheels with bumper mounts and parking brakes and with 2 fixed front wheels with bearings. The frame is made of painted steel and is equipped at the base with 2 useful forklift supports (to lift and transport the crane in complete safety on long distances. The sturdy push handle can be disassembled. There are also 2 handles to easily rotate the ballast. Swivel hook type. Rotating Jib arm with 8 locking positions.

## SAFE, RELIABLE AND ERGONOMIC FOR THE PROTECTION OF WORKERS

The 01M5 is equipped with a lever controlled fast and lightweight lift double action pump.

The control descent knob make it possible to adjust the descent speed.