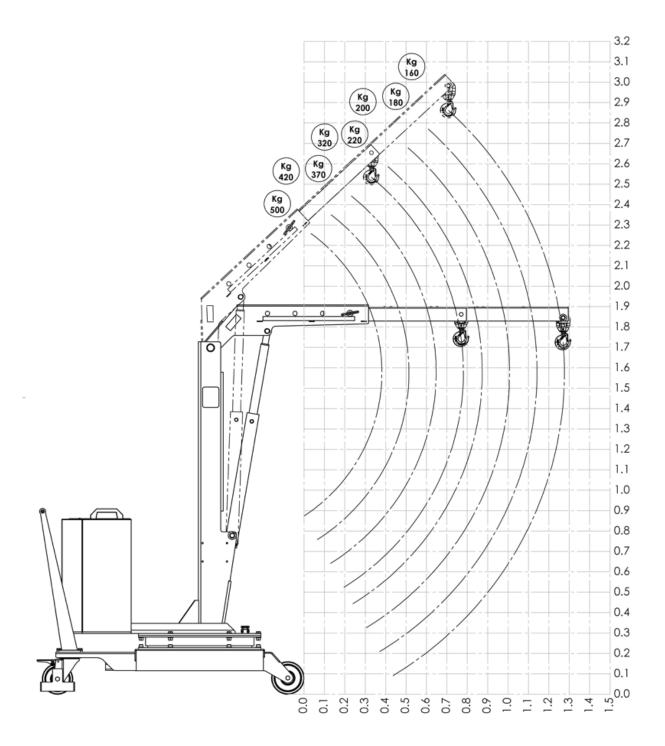

## CAPACITY AND DIMENSIONS WITH STANDARD JIB ARM

| POS. | Lauath | Capacity |
|------|--------|----------|
|      | Length | 01M5     |
|      | [mm]   | [kg]     |
| 1    | 365    | 500      |
| 2    | 500    | 420      |
| 3    | 635    | 370      |
| 4    | 770    | 320      |

#### CAPACITY WITH OPTIONAL EXTENDED JIB ARM

| POS. | Land   | Capacity |
|------|--------|----------|
|      | Length | 01M5     |
|      | [mm]   | [kg]     |
| 1    | 865    | 220      |
| 2    | 1000   | 200      |
| 3    | 1135   | 180      |
| 4    | 1270   | 160      |

### **TECHNICAL DRAWINGS, DIMENSIONS AND CAPACITIES**

The most cost effective and flexible crane

# TECHNICAL DRAWINGS, DIMENSIONS AND CAPACITIES The most cost effective and flexible crane