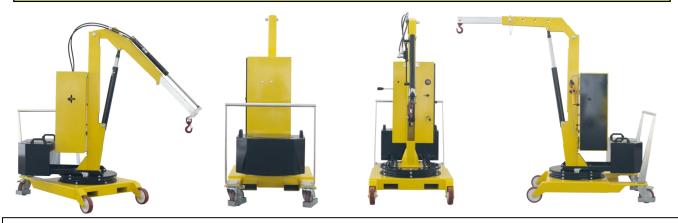

### **COUNTERBALANCED 360° SWIVEL CRANES**

A complete range of counterbalanced 360° swivel cranes with manual traction, , with a maximum capacity up to 500 kg and outreach up to 1300 mm. Hydraulic lever controlled or electric controlled. They represent the most cost-effective and flexible solution for lifting and transporting loads in several applications such as machining centers and machine tools, delivery to assembly lines, assembly operations, goods handling. Thanks to their compact dimensions they are easily maneuverable even at full load and can be moved effortlessly in confined spaces. All components are made in Italy to ensure the highest construction quality and the absence of defects.

The hydraulic system is equipped with a lock valve that prevents the load from falling in case of accidental breakage of the pipes and a rough valve that prevents overloading of the crane.

They are equipped with 2 high-capacity pivoting wheels with bumper mounts and parking brakes and with 2 fixed front wheels with bearings. The frame is made of painted steel and is equipped at the base with 2 useful forklift supports (to lift and transport the crane in complete safety on long distances. The sturdy push handle can be disassembled. There are also 2 handles to easily rotate the ballast. Swivel hook type. Rotating Jib arm with 8 locking positions.

#### COUNTERBALANCED SWIVEL CRANE HYDRAULIC LEVER CONTROLLED FAST LIFT DOUBLE ACTION PUMP – FINE CONTROL DESCENT KNOB

| Technical data  | UM       | 01M5 |
|-----------------|----------|------|
| Weight          | [kg]     | 600  |
| Max capacity    | [kg]     | 500  |
| Max pressure    | [bar]    | 140  |
| Tank capacity   | [Liters] | 2    |
| Cylinder stroke | [mm]     | 470  |