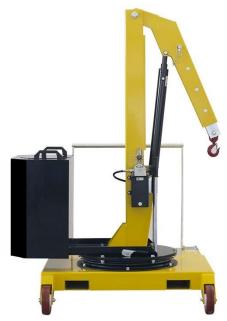

### **COUNTERBALANCED 360° SWIVEL CRANES**

A complete range of counterbalanced 360° swivel cranes with manual traction, , with a maximum capacity up to 500 kg and outreach up to 1300 mm. Hydraulic lever controlled or electric controlled. They represent the most cost-effective and flexible solution for lifting and transporting loads in several applications such as machining centers and machine tools, delivery to assembly lines, assembly operations, goods handling. Thanks to their compact dimensions they are easily maneuverable even at full load and can be moved effortlessly in confined spaces. All components are made in Italy to ensure the highest construction quality and the absence of defects.

The hydraulic system is equipped with a lock valve that prevents the load from falling in case of accidental breakage of the pipes and a rough valve that prevents overloading of the crane.

They are equipped with 2 high-capacity pivoting wheels with bumper mounts and parking brakes and with 2 fixed front wheels with bearings. The frame is made of painted steel and is equipped at the base with 2 useful forklift supports (to lift and transport the crane in complete safety on long distances. The sturdy push handle can be disassembled. There are also 2 handles to easily rotate the ballast. Swivel hook type. Rotating Jib arm with 8 locking positions.

#### COUNTERBALANCED SWIVEL CRANE HYDRAULIC LEVER CONTROLLED FAST LIFT DOUBLE ACTION PUMP – FINE CONTROL DESCENT KNOB

| Technical data  | UM       | 01M5 |
|-----------------|----------|------|
| Weight          | [kg]     | 600  |
| Max capacity    | [kg]     | 500  |
| Max pressure    | [bar]    | 140  |
| Tank capacity   | [Liters] | 2    |
| Cylinder stroke | [mm]     | 470  |