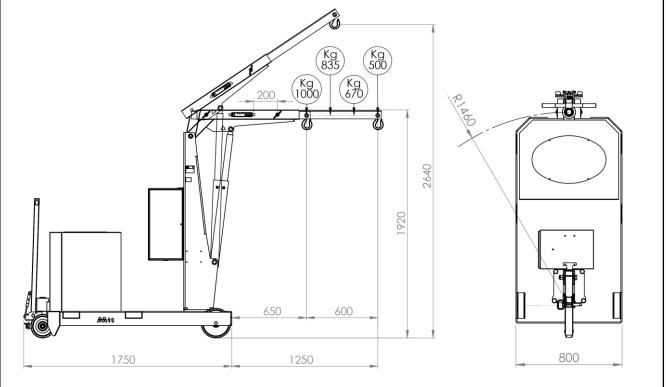

## GZ1000B

CAPACITY 1000 KG COUNTERBALANCED CRANE – FIX JIB ARM – SINGLE SPEED POWERED LIFT/LOWER JIB ARM

| CAPACITY AND DIMENSIONS WITH STANDARD<br>JIB ARM |        |          |
|--------------------------------------------------|--------|----------|
| POS.                                             | Length | Capacity |
|                                                  |        | GZ1000B  |
|                                                  | [mm]   | [kg]     |
| 1                                                | 650    | 1000     |
| 2                                                | 850    | 835      |
| 3                                                | 1050   | 670      |
| 4                                                | 1250   | 500      |

CAPACITY WITH OPTIONAL EXTENDED JIB ARM

Length

[mm]

1400

1600

1800

2000

[V]

Capacity

GZ1000B

[kg]

450

390

325

275

12

#### TECHNICAL DRAWINGS, DIMENSIONS AND CAPACITIES Recommended for lifting operations that do not require an accurate load positioning in the descent phase

Flex Lifting – a brand of AxA Group srl

Via Morandi 21, 40060 Toscanella di Dozza (Bologna) Italy Tel +39 0542673434 email: info@flexlifting.com website: www.flexlifting.com

#### TECHNICAL DRAWINGS, DIMENSIONS AND CAPACITIES Recommended for lifting operations that do not require an accurate load positioning in the descent phase