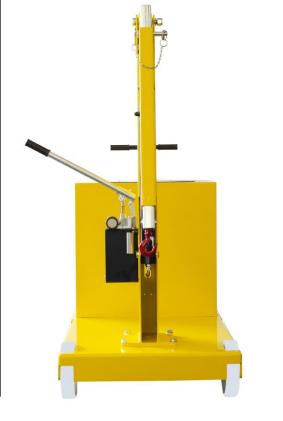

## GZ1000B

CAPACITY 1000 KG COUNTERBALANCED CRANE – FIX JIB ARM – SINGLE SPEED POWERED LIFT/LOWER JIB ARM

| CAPACITY AND DIMENSIONS WITH STANDARD<br>JIB ARM |        |          |
|--------------------------------------------------|--------|----------|
| POS.                                             | Length | Capacity |
|                                                  |        | GZ1000B  |
|                                                  | [mm]   | [kg]     |
| 1                                                | 650    | 1000     |
| 2                                                | 850    | 835      |
| 3                                                | 1050   | 670      |
| 4                                                | 1250   | 500      |

Model GZ1000B is equipped with a single speed lift/lower system controlled by pendant push button with emergency stop. Built-in high-frequency charger. Charge level indicator. Battery 12V 80A. The arm is extendable in 4 positions and an optional arm extension is available to get a maximum outreach of 2000 mm.