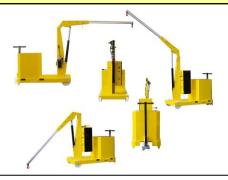

# COUNTERBALANCED CRANES WITH FIX JIB ARM – MANUAL OR ELECTRIC CONTROLLED JIB EXTENSION – LARGE CAPACITY

A complete range of counterbalanced cranes with manual traction, , with a maximum capacity up to 1.000 kg and outreach up to 2.000 mm. Hydraulic lever controlled fast lift double action pump or electric controlled. They represent the most cost-effective and flexible solution for lifting and transporting loads in several applications such as machining centers and machine tools, delivery to assembly lines, assembly operations, goods handling. Thanks to their minimum frontal footprint of just 800mm they can be moved in narrow lanes and spaces and are easily maneuverable even at full load without efforts. All components are made in Italy to ensure the highest construction quality and the absence of defects.

The hydraulic system is equipped with a lock valve that prevents the load from falling in case of accidental breakage of the pipes and a rough valve that prevents overloading of the crane.

Tiller arm equipped with gas spring and double wheels  $\emptyset$  200 mm with ball bearings and braking system; 2 fixed front wheels  $\emptyset$  250 mm with bearings to make it easy to move.

The frame is made of painted steel and is equipped at the base with 2 useful forklift supports to lift and transport the crane safely on long distances. 360 ° swivel hook type.

CERTIFICATION AND COMPLIANCE WITH REGULATIONS FOR THE PROTECTION AND SAFETY IN THE WORKPLACE