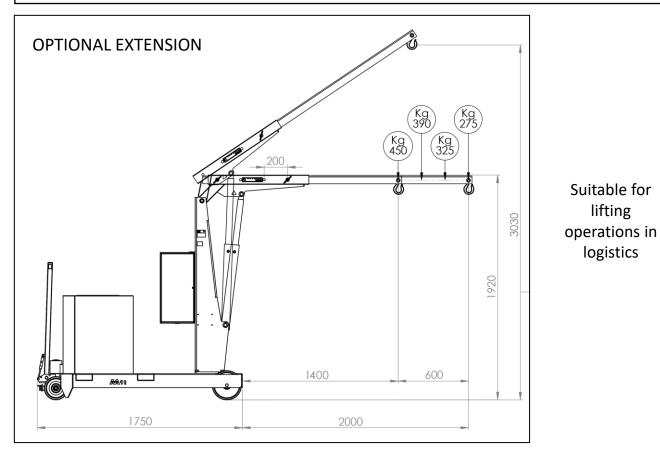

## GZ1000B

CAPACITY 1000 KG COUNTERBALANCED CRANE – FIX JIB ARM – SINGLE SPEED POWERED LIFT/LOWER JIB ARM

| CAPACITY AND DIMENSIONS WITH STANDARD<br>JIB ARM |        |          |
|--------------------------------------------------|--------|----------|
| POS.                                             | Length | Capacity |
|                                                  |        | GZ1000B  |
|                                                  | [mm]   | [kg]     |
| 1                                                | 650    | 1000     |
| 2                                                | 850    | 835      |
| 3                                                | 1050   | 670      |
| 4                                                | 1250   | 500      |

CAPACITY WITH OPTIONAL EXTENDED JIB ARM

Length

[mm]

1400

1600

1800

2000

[V]

Capacity

GZ1000B

[kg]

450

390

325

275

12

Model GZ1000B is equipped with a single speed lift/lower system controlled by pendant push button with emergency stop. Built-in high-frequency charger. Charge level indicator. Battery 12V 80A. The arm is extendable in 4 positions and an optional arm extension is available to get a maximum outreach of 2000 mm.

#### TECHNICAL DRAWINGS, DIMENSIONS AND CAPACITIES Recommended for lifting operations that do not require an accurate load positioning in the descent phase

Flex Lifting – a brand of AxA Group srl

Via Morandi 21, 40060 Toscanella di Dozza (Bologna) Italy Tel +39 0542673434 email: info@flexlifting.com website: www.flexlifting.com