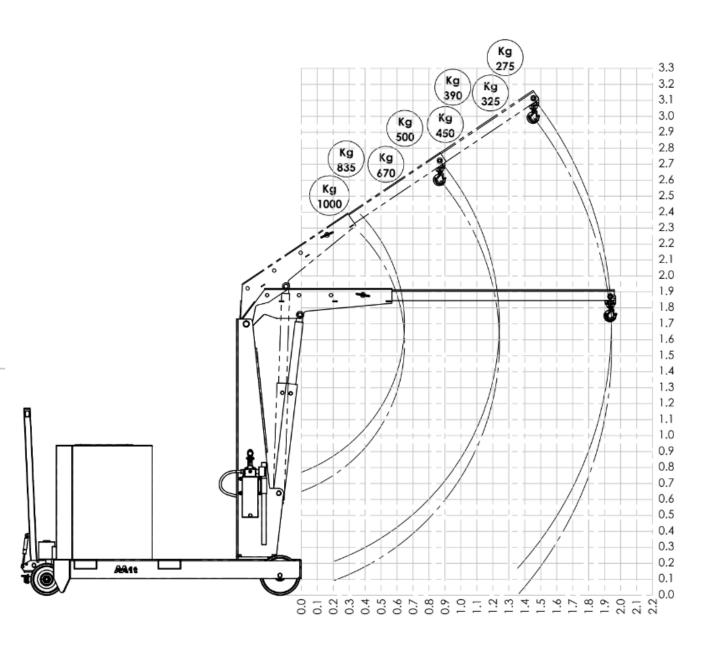

## GZ1000B

CAPACITY 1000 KG COUNTERBALANCED CRANE – FIX JIB ARM – SINGLE SPEED POWERED LIFT/LOWER JIB ARM

| CAPACITY AND DIMENSIONS WITH STANDARD<br>JIB ARM |        |          |
|--------------------------------------------------|--------|----------|
| POS.                                             | Length | Capacity |
|                                                  |        | GZ1000B  |
|                                                  | [mm]   | [kg]     |
| 1                                                | 650    | 1000     |
| 2                                                | 850    | 835      |
| 3                                                | 1050   | 670      |
| 4                                                | 1250   | 500      |

CAPACITY WITH OPTIONAL EXTENDED JIB ARM

Length

[mm]

1400

1600

1800

2000

[V]

Capacity

GZ1000B

[kg]

450

390

325

275

12

Model GZ1000B is equipped with a single speed lift/lower system controlled by pendant push button with emergency stop. Built-in high-frequency charger. Charge level indicator. Battery 12V 80A. The arm is extendable in 4 positions and an optional arm extension is available to get a maximum outreach of 2000 mm.

#### TECHNICAL DRAWINGS, DIMENSIONS AND CAPACITIES Recommended for lifting operations that do not require an accurate load positioning in the descent phase