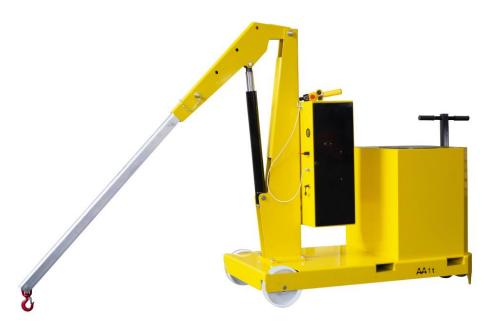

# COUNTERBALANCED CRANES WITH FIX JIB ARM – MANUAL OR ELECTRIC CONTROLLED JIB EXTENSION – LARGE CAPACITY

A complete range of counterbalanced cranes with manual traction, , with a maximum capacity up to 1.000 kg and outreach up to 2.000 mm. Hydraulic lever controlled fast lift double action pump or electric controlled. They represent the most cost-effective and flexible solution for lifting and transporting loads in several applications such as machining centers and machine tools, delivery to assembly lines, assembly operations, goods handling. Thanks to their minimum frontal footprint of just 800mm they can be moved in narrow lanes and spaces and are easily maneuverable even at full load without efforts. All components are made in Italy to ensure the highest construction quality and the absence of defects.

The hydraulic system is equipped with a lock valve that prevents the load from falling in case of accidental breakage of the pipes and a rough valve that prevents overloading of the crane.

Tiller arm equipped with gas spring and double wheels  $\emptyset$  200 mm with ball bearings and braking system; 2 fixed front wheels  $\emptyset$  250 mm with bearings to make it easy to move.

The frame is made of painted steel and is equipped at the base with 2 useful forklift supports to lift and transport the crane safely on long distances. 360 ° swivel hook type.

CERTIFICATION AND COMPLIANCE WITH REGULATIONS FOR THE PROTECTION AND SAFETY IN THE WORKPLACE

Model GZ1000B is equipped with a single speed lift/lower system controlled by pendant push button with emergency stop. Built-in high-frequency charger. Charge level indicator. Battery 12V 80A. The arm is extendable in 4 positions and an optional arm extension is available to get a maximum outreach of 2000 mm.