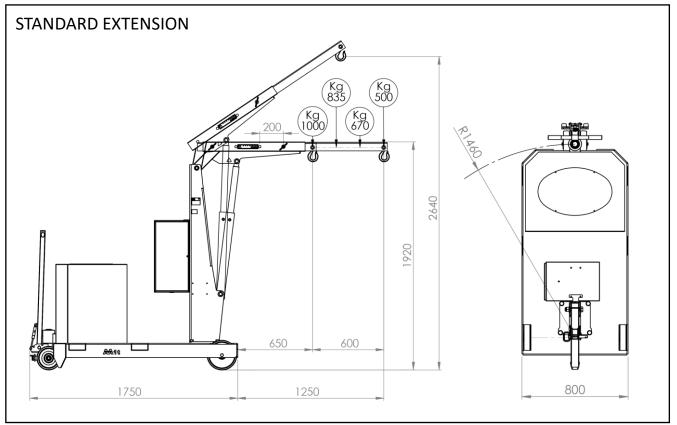

#### CAPACITY 1000 KG

COUNTERBALANCED CRANE – FIX JIB ARM – SINGLE SPEED POWERED LIFT JIB ARM - LOWER CONTROLLED BY PENDANT PROGRESSIVE LEVER

| CAPACITY WITH OPTIONAL EXTENDED JIB ARM |        |          |  |  |
|-----------------------------------------|--------|----------|--|--|
| POS.                                    | Length | Capacity |  |  |
|                                         | Length | GZ1000P  |  |  |
|                                         | [mm]   | [kg]     |  |  |
| 1                                       | 1400   | 450      |  |  |
| 2                                       | 1600   | 390      |  |  |
| 3                                       | 1800   | 325      |  |  |
| 4                                       | 2000   | 275      |  |  |

| CAPACITY AND DIMENSIONS WITH STANDARD<br>JIB ARM |        |          |  |  |
|--------------------------------------------------|--------|----------|--|--|
| POS.                                             | Length | Capacity |  |  |
|                                                  |        | GZ1000P  |  |  |
|                                                  | [mm]   | [kg]     |  |  |
| 1                                                | 650    | 1000     |  |  |
| 2                                                | 850    | 835      |  |  |
| 3                                                | 1050   | 670      |  |  |
| 4                                                | 1250   | 500      |  |  |

## **GZ1000BP** TECHNICAL DRAWINGS, DIMENSIONS AND CAPACITIES

Recommended for operations where an accurate load positioning is needed

Millimeter accuracy in the positioning of the load in the descent phase

### **GZ1000BP** TECHNICAL DRAWINGS, DIMENSIONS AND CAPACITIES Recommended for operations where an accurate load positioning is needed