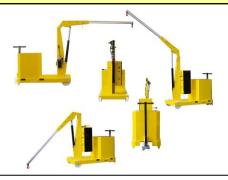

# COUNTERBALANCED CRANES WITH FIX JIB ARM – MANUAL OR ELECTRIC CONTROLLED JIB EXTENSION – LARGE CAPACITY

A complete range of counterbalanced cranes with manual traction, , **with a maximum capacity up to 1.000 kg and outreach up to 2.000 mm**. Hydraulic lever controlled fast lift double action pump or electric controlled. They represent the most cost-effective and flexible solution for lifting and transporting loads in several applications such as machining centers and machine tools, delivery to assembly lines, assembly operations, goods handling. Thanks to their minimum frontal footprint of just 800mm they can be moved in narrow lanes and spaces and are easily maneuverable even at full load without efforts. All components are made in Italy to ensure the highest construction quality and the absence of defects.

The hydraulic system is equipped with a lock valve that prevents the load from falling in case of accidental breakage of the pipes and a rough valve that prevents overloading of the crane.

Tiller arm equipped with gas spring and double wheels  $\emptyset$  200 mm with ball bearings and braking system; 2 fixed front wheels  $\emptyset$  250 mm with bearings to make it easy to move.

The frame is made of painted steel and is equipped at the base with 2 useful forklift supports to lift and transport the crane safely on long distances. 360 ° swivel hook type.

CERTIFICATION AND COMPLIANCE WITH REGULATIONS FOR THE PROTECTION AND SAFETY IN THE WORKPLACE