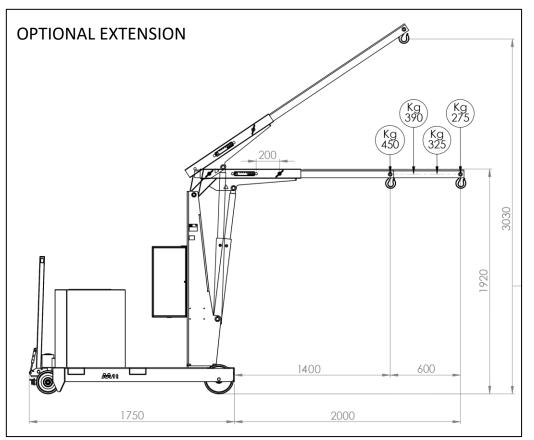

#### CAPACITY 1000 KG

COUNTERBALANCED CRANE – FIX JIB ARM – SINGLE SPEED POWERED LIFT JIB ARM - LOWER CONTROLLED BY PENDANT PROGRESSIVE LEVER

| CAPACITY WITH OPTIONAL EXTENDED JIB ARM |        |          |  |  |
|-----------------------------------------|--------|----------|--|--|
| POS.                                    | Length | Capacity |  |  |
|                                         | Length | GZ1000P  |  |  |
|                                         | [mm]   | [kg]     |  |  |
| 1                                       | 1400   | 450      |  |  |
| 2                                       | 1600   | 390      |  |  |
| 3                                       | 1800   | 325      |  |  |
| 4                                       | 2000   | 275      |  |  |

## **GZ1000BP** TECHNICAL DRAWINGS, DIMENSIONS AND CAPACITIES

Recommended for operations where an accurate load positioning is needed

Millimeter accuracy in the positioning of the load in the descent phase

### **GZ1000BP** TECHNICAL DRAWINGS, DIMENSIONS AND CAPACITIES Recommended for operations where an accurate load positioning is needed