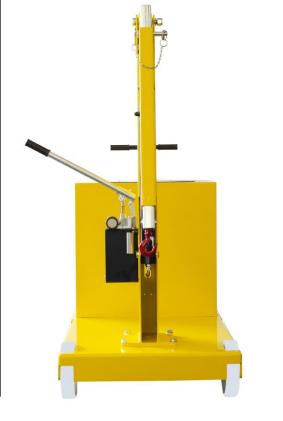

## GZ1000BP

#### CAPACITY 1000 KG

COUNTERBALANCED CRANE – FIX JIB ARM – SINGLE SPEED POWERED LIFT JIB ARM - LOWER CONTROLLED BY PENDANT PROGRESSIVE LEVER

| CAPACITY WITH OPTIONAL EXTENDED JIB ARM |        |          |  |  |
|-----------------------------------------|--------|----------|--|--|
| POS.                                    | Length | Capacity |  |  |
|                                         | Length | GZ1000P  |  |  |
|                                         | [mm]   | [kg]     |  |  |
| 1                                       | 1400   | 450      |  |  |
| 2                                       | 1600   | 390      |  |  |
| 3                                       | 1800   | 325      |  |  |
| 4                                       | 2000   | 275      |  |  |

La GZ1000BP is equipped with a pendant lever for lifting a load at a single speed and operating a progressive descent . This requirement is indispensable when millimeter accuracy is required during the positioning of the load.

The arm is extendable in 4 positions and an optional arm extension is available to get a maximum outreach of 2000 mm. Built-in high-frequency charger. Charge level indicator. Battery 12V 80A.