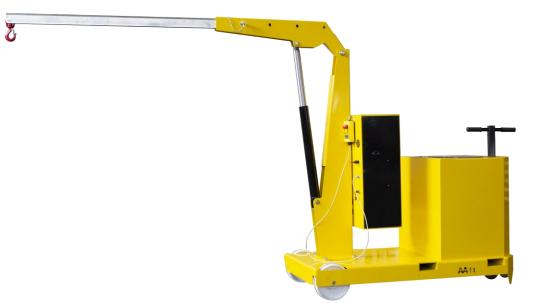

# COUNTERBALANCED CRANES WITH FIX JIB ARM – MANUAL OR ELECTRIC CONTROLLED JIB EXTENSION – LARGE CAPACITY

A complete range of counterbalanced cranes with manual traction, , **with a maximum capacity up to 1.000 kg and outreach up to 2.000 mm**. Hydraulic lever controlled fast lift double action pump or electric controlled. They represent the most cost-effective and flexible solution for lifting and transporting loads in several applications such as machining centers and machine tools, delivery to assembly lines, assembly operations, goods handling. Thanks to their minimum frontal footprint of just 800mm they can be moved in narrow lanes and spaces and are easily maneuverable even at full load without efforts. All components are made in Italy to ensure the highest construction quality and the absence of defects.

The hydraulic system is equipped with a lock valve that prevents the load from falling in case of accidental breakage of the pipes and a rough valve that prevents overloading of the crane.

Tiller arm equipped with gas spring and double wheels  $\emptyset$  200 mm with ball bearings and braking system; 2 fixed front wheels  $\emptyset$  250 mm with bearings to make it easy to move.

The frame is made of painted steel and is equipped at the base with 2 useful forklift supports to lift and transport the crane safely on long distances. 360 ° swivel hook type.

CERTIFICATION AND COMPLIANCE WITH REGULATIONS FOR THE PROTECTION AND SAFETY IN THE WORKPLACE