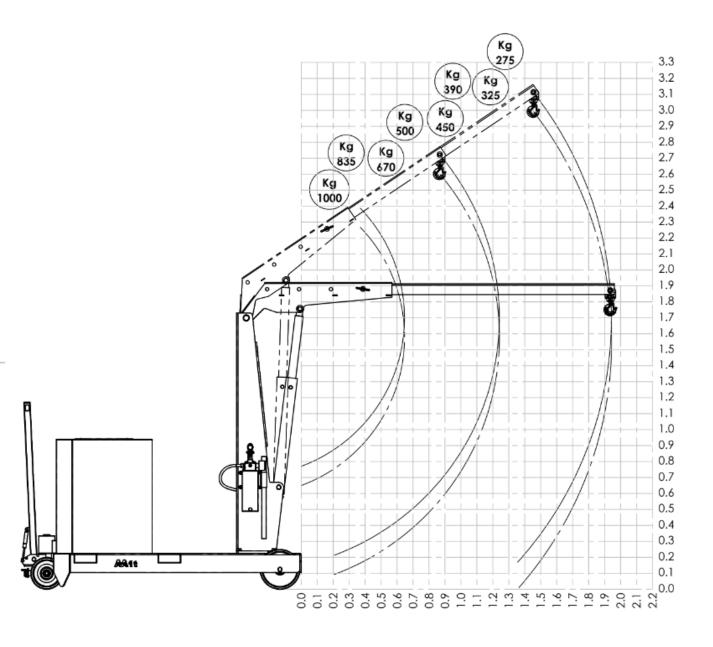

#### CAPACITY 1000 KG

COUNTERBALANCED CRANE – FIX JIB ARM – SINGLE SPEED POWERED LIFT JIB ARM - LOWER CONTROLLED BY PENDANT PROGRESSIVE LEVER

| CAPACITY WITH OPTIONAL EXTENDED JIB ARM |        |          |  |  |
|-----------------------------------------|--------|----------|--|--|
| POS.                                    | Length | Capacity |  |  |
|                                         | Length | GZ1000P  |  |  |
|                                         | [mm]   | [kg]     |  |  |
| 1                                       | 1400   | 450      |  |  |
| 2                                       | 1600   | 390      |  |  |
| 3                                       | 1800   | 325      |  |  |
| 4                                       | 2000   | 275      |  |  |

| CAPACITY AND DIMENSIONS WITH STANDARD<br>JIB ARM |        |          |  |  |
|--------------------------------------------------|--------|----------|--|--|
| POS.                                             | Length | Capacity |  |  |
|                                                  |        | GZ1000P  |  |  |
|                                                  | [mm]   | [kg]     |  |  |
| 1                                                | 650    | 1000     |  |  |
| 2                                                | 850    | 835      |  |  |
| 3                                                | 1050   | 670      |  |  |
| 4                                                | 1250   | 500      |  |  |

## **GZ1000BP** TECHNICAL DRAWINGS, DIMENSIONS AND CAPACITIES

Recommended for operations where an accurate load positioning is needed

Millimeter accuracy in the positioning of the load in the descent phase

### **GZ1000BP** TECHNICAL DRAWINGS, DIMENSIONS AND CAPACITIES Recommended for operations where an accurate load positioning is needed